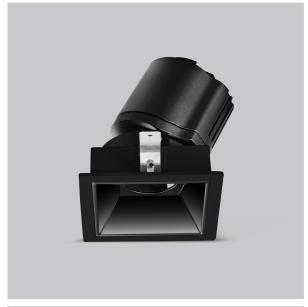

Gleam, a square shaped LED downlight is made of aluminum die cast with high quality powder coated luminaire housing and optimum heat sink that ensure high-durability. The specular darklight reflector in this store light allows outstanding visual comfort to the visitors so that they are able to explore the erchandise with ease.

## Product Code: IK-RGLEAMDL-8W-35K-BL-90C-60D

| Voltage            | 100 - 277 V AC, 50-60 Hz                                                  |
|--------------------|---------------------------------------------------------------------------|
| Lumen Output       | 729.96lm                                                                  |
| Power              | 8W                                                                        |
| Efficacy           | 140lm/w                                                                   |
| CCT                | 3500K                                                                     |
| CRI                | >90                                                                       |
| Beam Angle         | 60°                                                                       |
| Light Distribution | Wide flood                                                                |
| LED Light Source   | Osram SOLERIQ S 19                                                        |
| Start Time         | Instant                                                                   |
| Driver             | Stand Alone (included)                                                    |
| Operating Position | Swiveling Type                                                            |
| Dimming            | On-Off / Triac / 0-10 V                                                   |
| Construction       | Sqaure                                                                    |
| Mounting Type      | Recessed                                                                  |
| Heads              | Single Head                                                               |
| Body Material      | Aluminium Die cast                                                        |
| Finish             | Black                                                                     |
| Length             | 3-3/8"                                                                    |
| Height             | 4"                                                                        |
| Diameter           | 2-7/8"                                                                    |
| Cut Out            | 3"x3"                                                                     |
| Optics             | Darklight Technology Black, Silver                                        |
| Width (W)          | 3-3/8"                                                                    |
| Application Area   | Guest Room, Corridor, Restaurant, Meeting Room Club, Hall, Hotel Entrance |
|                    |                                                                           |