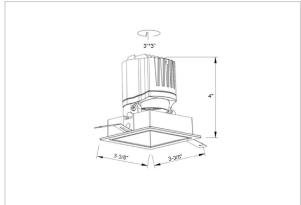

## Product Code: IK-RGLEAMDL-8W-35K-BL-90C-60D

| Voltage            | 100 - 277 V AC, 50-60 Hz                                                  |
|--------------------|---------------------------------------------------------------------------|
| Lumen Output       | 729.96lm                                                                  |
| Power              | 8W                                                                        |
| Efficacy           | 140lm/w                                                                   |
| CCT                | 3500K                                                                     |
| CRI                | >90                                                                       |
| Beam Angle         | 60°                                                                       |
| Light Distribution | Wide flood                                                                |
| LED Light Source   | Osram SOLERIQ S 19                                                        |
| Start Time         | Instant                                                                   |
| Driver             | Stand Alone (included)                                                    |
| Operating Position | Swiveling Type                                                            |
| Dimming            | On-Off / Triac / 0-10 V                                                   |
| Construction       | Sqaure                                                                    |
| Mounting Type      | Recessed                                                                  |
| Heads              | Single Head                                                               |
| Body Material      | Aluminium Die cast                                                        |
| Finish             | Black                                                                     |
| Length             | 3-3/8"                                                                    |
| Height             | 4"                                                                        |
| Diameter           | 2-7/8"                                                                    |
| Cut Out            | 3"x3"                                                                     |
| Optics             | Darklight Technology Black, Silver                                        |
| Width (W)          | 3-3/8"                                                                    |
| Application Area   | Guest Room, Corridor, Restaurant, Meeting Room Club, Hall, Hotel Entrance |
|                    |                                                                           |