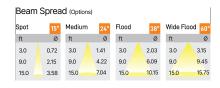

## Product Code: IK-RGLEAMDL-8W-35K-BL-90C-60D

| Voltage            | 100 - 277 V AC, 50-60 Hz                                                  |
|--------------------|---------------------------------------------------------------------------|
| Lumen Output       | 729.96lm                                                                  |
| Power              | 8W                                                                        |
| Efficacy           | 140lm/w                                                                   |
| CCT                | 3500K                                                                     |
| CRI                | >90                                                                       |
| Beam Angle         | 60°                                                                       |
| Light Distribution | Wide flood                                                                |
| LED Light Source   | Osram SOLERIQ S 19                                                        |
| Start Time         | Instant                                                                   |
| Driver             | Stand Alone (included)                                                    |
| Operating Position | Swiveling Type                                                            |
| Dimming            | On-Off / Triac / 0-10 V                                                   |
| Construction       | Sqaure                                                                    |
| Mounting Type      | Recessed                                                                  |
| Heads              | Single Head                                                               |
| Body Material      | Aluminium Die cast                                                        |
| Finish             | Black                                                                     |
| Length             | 3-3/8"                                                                    |
| Height             | 4"                                                                        |
| Diameter           | 2-7/8"                                                                    |
| Cut Out            | 3"x3"                                                                     |
| Optics             | Darklight Technology Black, Silver                                        |
| Width (W)          | 3-3/8"                                                                    |
| Application Area   | Guest Room, Corridor, Restaurant, Meeting Room Club, Hall, Hotel Entrance |
|                    |                                                                           |