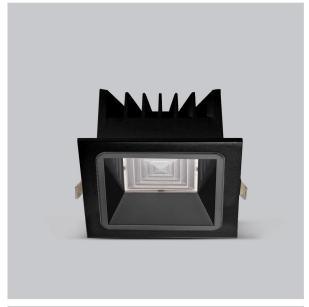

## **Asparo Down Lights**

ITEM SKU#: 662187493015

Beam Spread (Option)

Aspro, a square LED downlight made of aluminum die cast with high quality powder coated luminaire housing and optimum heat sink. Specular reflector & power grid /global connectors available with isolated LED Driver using Ultra bright OSRAM COB. Moreover, the specular darklight reflector in this store light allows outstanding visual comfort to the visitors.