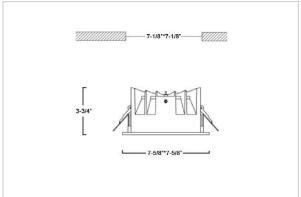

## Product Code: IK-RASPRODL-40W-30K-BL-90C-50D

| Voltage            | 100 - 277 V AC, 50-60 Hz                                                  |
|--------------------|---------------------------------------------------------------------------|
| Lumen Output       | 5050lm                                                                    |
| Power              | 40W                                                                       |
| Efficacy           | 140lm/w                                                                   |
| CCT                | 3000K                                                                     |
| CRI                | >90                                                                       |
| Beam Angle         | 50°                                                                       |
| Light Distribution | Wide flood                                                                |
| LED Type           | COB                                                                       |
| LED Light Source   | Osram SOLERIQ S 19                                                        |
| Start Time         | Instant                                                                   |
| Driver             | Stand Alone (included)                                                    |
| Operating Position | Non - Swiveling Type                                                      |
| Dimming            | On-Off / Triac / 0-10 V                                                   |
| Construction       | Sqaure                                                                    |
| Mounting Type      | Recessed                                                                  |
| Heads              | Single Head                                                               |
| Body Material      | Aluminium Die cast                                                        |
| Finish             | Black                                                                     |
| Height             | 3-3/4"                                                                    |
| Diameter           | 7-5/8"x7-5/8"                                                             |
| Cut Out            | 7-1/8"×7-1/8"                                                             |
| Optics             | Darklight Technology Black, Silver                                        |
| Application Area   | Guest Room, Corridor, Restaurant, Meeting Room Club, Hall, Hotel Entrance |