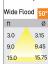

Beam Spread (Option)

Aspro, a square LED downlight made of aluminum die cast with high quality powder coated luminaire housing and optimum heat sink. Specular reflector & power grid /global connectors available with isolated LED Driver using Ultra bright OSRAM COB. Moreover, the specular darklight reflector in this store light allows outstanding visual comfort to the visitors.