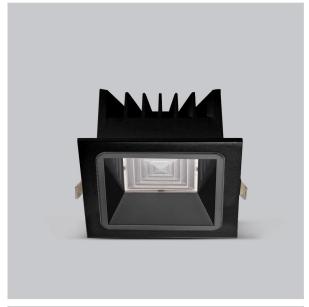

## **Asparo Down Lights**

ITEM SKU#: 662187492919

Beam Spread (Option)

Aspro, a square LED downlight made of aluminum die cast with high quality powder coated luminaire housing and optimum heat sink. Specular reflector & power grid /global connectors available with isolated LED Driver using Ultra bright OSRAM COB. Moreover, the specular darklight reflector in this store light allows outstanding visual comfort to the visitors.