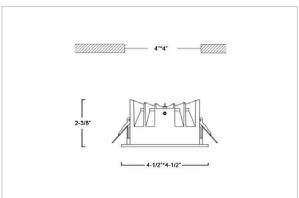

## Product Code: IK-RASPRODL-12W-50K-BL-90C-50D

| Voltage            | 100 - 277 V AC, 50-60 Hz                                                  |
|--------------------|---------------------------------------------------------------------------|
| Lumen Output       | 1680lm                                                                    |
| Power              | 12W                                                                       |
| Efficacy           | 140lm/w                                                                   |
| CCT                | 5000K                                                                     |
| CRI                | >90                                                                       |
| Beam Angle         | 50°                                                                       |
| Light Distribution | Wide flood                                                                |
| LED Type           | COB                                                                       |
| LED Light Source   | Osram SOLERIQ S 19                                                        |
| Start Time         | Instant                                                                   |
| Driver             | Stand Alone (included)                                                    |
| Operating Position | Non - Swiveling Type                                                      |
| Dimming            | On-Off / Triac / 0-10 V                                                   |
| Construction       | Sqaure                                                                    |
| Mounting Type      | Recessed                                                                  |
| Heads              | Single Head                                                               |
| Body Material      | Aluminium Die cast                                                        |
| Finish             | Black                                                                     |
| Diameter           | 4-1/2"x4-1/2"                                                             |
| Cut Out            | 4"x4"                                                                     |
| Optics             | Darklight Technology Black, Silver                                        |
| Application Area   | Guest Room, Corridor, Restaurant, Meeting Room Club, Hall, Hotel Entrance |
|                    |                                                                           |