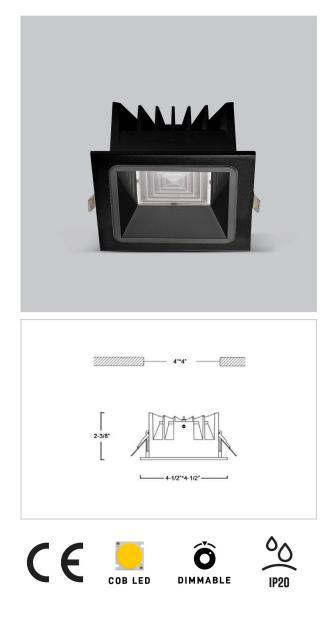

## Product Code : IK-RASPRODL-12W-40K-BL-90C-50D

| Voltage                                                                                    | 100 - 277 V AC, 50-60 Hz                |  |  |
|--------------------------------------------------------------------------------------------|-----------------------------------------|--|--|
| Lumen Output                                                                               | 1600lm                                  |  |  |
| Power                                                                                      | 12W                                     |  |  |
| Efficacy                                                                                   | 140lm/w                                 |  |  |
| ССТ                                                                                        | 4000K                                   |  |  |
| CRI >90                                                                                    |                                         |  |  |
| Beam Angle                                                                                 | 50°                                     |  |  |
| Light Distribution Wide flood                                                              |                                         |  |  |
| LED Type COB                                                                               |                                         |  |  |
| LED Light Source                                                                           | t Source Osram SOLERIQ S 19             |  |  |
| Start Time                                                                                 | rt Time Instant                         |  |  |
| Driver                                                                                     | Driver Stand Alone (included)           |  |  |
| Operating Position                                                                         | Operating Position Non - Swiveling Type |  |  |
| Dimming                                                                                    | On-Off / Triac / 0-10 V                 |  |  |
| Construction                                                                               | Sqaure                                  |  |  |
| Mounting Type                                                                              | Recessed                                |  |  |
| Heads                                                                                      | eads Single Head                        |  |  |
| Body Material                                                                              | dy Material Aluminium Die cast          |  |  |
| Finish                                                                                     | Black                                   |  |  |
| Diameter                                                                                   | 4-1/2"x4-1/2"                           |  |  |
| Cut Out                                                                                    | 4"x4"                                   |  |  |
| Optics                                                                                     | Darklight Technology Black, Silver      |  |  |
| Application Area Guest Room, Corridor, Restaurant, Meeting Room Club, Hall, Hotel Entrance |                                         |  |  |
|                                                                                            |                                         |  |  |

Aspro, a square LED downlight made of aluminum die cast with high quality powder coated luminaire housing and optimum heat sink. Specular reflector & power grid /global connectors available with isolated LED Driver using Ultra bright OSRAM COB. Moreover, the specular darklight reflector in this store light allows outstanding visual comfort to the visitors.