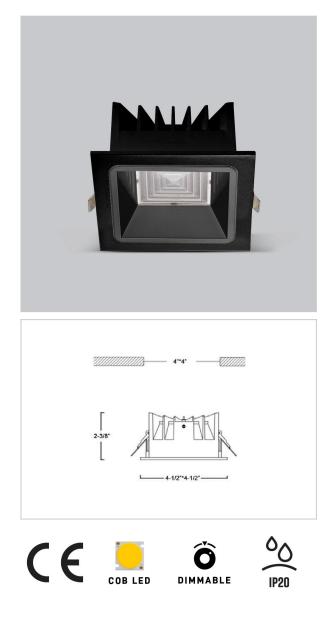

## Product Code : IK-RASPRODL-12W-27K-BL-90C-50D

| Voltage                       | 100 - 277 V AC, 50-60 Hz                                                  |  |
|-------------------------------|---------------------------------------------------------------------------|--|
| Lumen Output                  | 1440lm                                                                    |  |
| Power                         | 12W                                                                       |  |
| Efficacy                      | 140lm/w                                                                   |  |
| ССТ                           | 2700K                                                                     |  |
| CRI                           | >90                                                                       |  |
| Beam Angle                    | 50°                                                                       |  |
| Light Distribution Wide flood |                                                                           |  |
| LED Type                      | СОВ                                                                       |  |
| LED Light Source              | Osram SOLERIQ S 19                                                        |  |
| Start Time                    | Instant                                                                   |  |
| Driver                        | Stand Alone (included)                                                    |  |
| Operating Position            | Non - Swiveling Type                                                      |  |
| Dimming                       | On-Off / Triac / 0-10 V                                                   |  |
| Construction                  | Sqaure                                                                    |  |
| Mounting Type                 | lounting Type Recessed                                                    |  |
| Heads                         | Single Head                                                               |  |
| Body Material                 | Aluminium Die cast                                                        |  |
| Finish                        | Black                                                                     |  |
| Diameter                      | 4-1/2"x4-1/2"                                                             |  |
| Cut Out                       | 4"x4"                                                                     |  |
| Optics                        | Darklight Technology Black, Silver                                        |  |
| Application Area              | Guest Room, Corridor, Restaurant, Meeting Room Club, Hall, Hotel Entrance |  |
|                               |                                                                           |  |

Aspro, a square LED downlight made of aluminum die cast with high quality powder coated luminaire housing and optimum heat sink. Specular reflector & power grid /global connectors available with isolated LED Driver using Ultra bright OSRAM COB. Moreover, the specular darklight reflector in this store light allows outstanding visual comfort to the visitors.