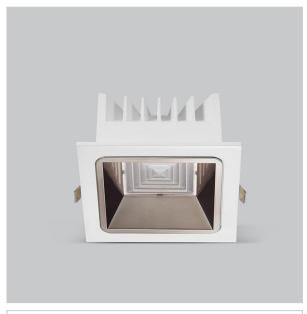

Beam Spread (Option)

Aspro, a square LED downlight made of aluminum die cast with high quality powder coated luminaire housing and optimum heat sink. Specular reflector & power grid /global connectors available with isolated LED Driver using Ultra bright OSRAM COB. Moreover, the specular darklight reflector in this store light allows outstanding visual comfort to the visitors.