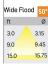

## Product Code: IK-RASPRODL-40W-27K-WH-90C-50D

| Voltage            | 100 - 277 V AC, 50-60 Hz           |
|--------------------|------------------------------------|
| Lumen Output       | 4800lm                             |
| Power              | 40W                                |
| Efficacy           | 140lm/w                            |
| CCT                | 2700K                              |
| CRI                | >90                                |
| Beam Angle         | 50°                                |
| Light Distribution | Wide flood                         |
| LED Type           | COB                                |
| LED Light Source   | Osram SOLERIQ S 19                 |
| Start Time         | Instant                            |
| Driver             | Stand Alone (included)             |
| Operating Position | Non - Swiveling Type               |
| Dimming            | On-Off / Triac / 0-10 V            |
| Construction       | Sqaure                             |
| Mounting Type      | Recessed                           |
| Heads              | Single Head                        |
| Body Material      | Aluminium Die cast                 |
| Finish             | White                              |
| Height             | 3-3/4"                             |
| Diameter           | 7-5/8"x7-5/8"                      |
| Cut Out            | 7-1/8"x7-1/8"                      |
| Optics             | Darklight Technology Black, Silver |
|                    |                                    |

Beam Spread (Option)

Aspro, a square LED downlight made of aluminum die cast with high quality powder coated luminaire housing and optimum heat sink. Specular reflector & power grid /global connectors available with isolated LED Driver using Ultra bright OSRAM COB. Moreover, the specular darklight reflector in this store light allows outstanding visual comfort to the visitors.