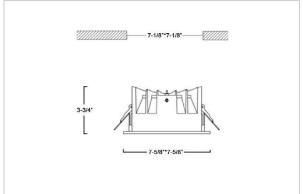

## Product Code: IK-RASPRODL-40W-27K-WH-90C-50D

| Voltage            | 100 - 277 V AC, 50-60 Hz           |
|--------------------|------------------------------------|
| Lumen Output       | 4800lm                             |
| Power              | 40W                                |
| Efficacy           | 140lm/w                            |
| CCT                | 2700K                              |
| CRI                | >90                                |
| Beam Angle         | 50°                                |
| Light Distribution | Wide flood                         |
| LED Type           | COB                                |
| LED Light Source   | Osram SOLERIQ S 19                 |
| Start Time         | Instant                            |
| Driver             | Stand Alone (included)             |
| Operating Position | Non - Swiveling Type               |
| Dimming            | On-Off / Triac / 0-10 V            |
| Construction       | Sqaure                             |
| Mounting Type      | Recessed                           |
| Heads              | Single Head                        |
| Body Material      | Aluminium Die cast                 |
| Finish             | White                              |
| Height             | 3-3/4"                             |
| Diameter           | 7-5/8"x7-5/8"                      |
| Cut Out            | 7-1/8"x7-1/8"                      |
| Optics             | Darklight Technology Black, Silver |
|                    |                                    |