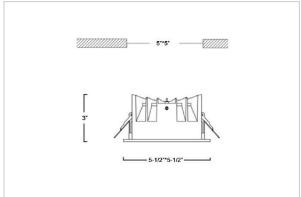

## Product Code: IK-RASPRODL-20W-27K-WH-90C-50D

| Voltage            | 100 - 277 V AC, 50-60 Hz |
|--------------------|--------------------------|
| Lumen Output       | 2400lm                   |
| Power              | 20W                      |
| Efficacy           | 140lm/w                  |
| CCT                | 2700K                    |
| CRI                | >90                      |
| Beam Angle         | 50°                      |
| Light Distribution | Wide flood               |
| LED Type           | COB                      |
| LED Light Source   | Osram SOLERIQ S 19       |
| Start Time         | Instant                  |
| Driver             | Stand Alone (included)   |
| Operating Position | Non - Swiveling Type     |
| Dimming            | On-Off / Triac / 0-10 V  |
| Construction       | Sqaure                   |
| Mounting Type      | Recessed                 |
| Heads              | Single Head              |
| Body Material      | Aluminium Die cast       |
| Finish             | White                    |
| Height             | 3"                       |
| Diameter           |                          |
| Diameter           | 5-1/2"x5-1/2"            |
| Cut Out            | 5-1/2"x5-1/2"<br>5"x5"   |
|                    |                          |