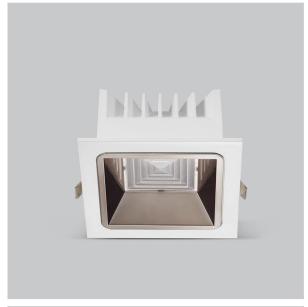

## **Asparo Down Lights**

ITEM SKU#: 662187492711

## Product Code: IK-RASPRODL-20W-27K-WH-90C-50D

| Voltage            | 100 - 277 V AC, 50-60 Hz |
|--------------------|--------------------------|
| Lumen Output       | 2400lm                   |
| Power              | 20W                      |
| Efficacy           | 140lm/w                  |
| CCT                | 2700K                    |
| CRI                | >90                      |
| Beam Angle         | 50°                      |
| Light Distribution | Wide flood               |
| LED Type           | COB                      |
| LED Light Source   | Osram SOLERIQ S 19       |
| Start Time         | Instant                  |
| Driver             | Stand Alone (included)   |
| Operating Position | Non - Swiveling Type     |
| Dimming            | On-Off / Triac / 0-10 V  |
| Construction       | Sqaure                   |
| Mounting Type      | Recessed                 |
| Heads              | Single Head              |
| Body Material      | Aluminium Die cast       |
| Finish             | White                    |
| Height             | 3"                       |
| Diameter           |                          |
| Diameter           | 5-1/2"x5-1/2"            |
| Cut Out            | 5-1/2"x5-1/2"<br>5"x5"   |
|                    |                          |

Beam Spread (Option)

Aspro, a square LED downlight made of aluminum die cast with high quality powder coated luminaire housing and optimum heat sink. Specular reflector & power grid /global connectors available with isolated LED Driver using Ultra bright OSRAM COB. Moreover, the specular darklight reflector in this store light allows outstanding visual comfort to the visitors.