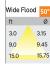

Beam Spread (Option)

Aspro, a square LED downlight made of aluminum die cast with high quality powder coated luminaire housing and optimum heat sink. Specular reflector & power grid /global connectors available with isolated LED Driver using Ultra bright OSRAM COB. Moreover, the specular darklight reflector in this store light allows outstanding visual comfort to the visitors.