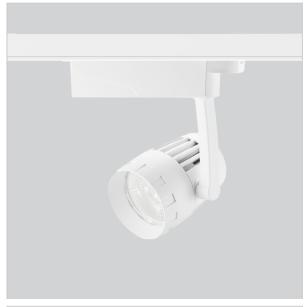

## **Bolide Track Lights**

## Product Code: IK-RBOLIDETL-30W-40K-WH-90C-60D

| Voltage            | 100 - 277 V AC, 50-60 Hz |
|--------------------|--------------------------|
| Lumen Output       | 3013.46lm                |
| Power              | 30W                      |
| Efficacy           | 140lm/w                  |
| CCT                | 4000K                    |
| CRI                | >90                      |
| Beam Angle         | 60°                      |
| Light Distribution | Wide flood               |
| LED Type           | COB                      |
| LED Light Source   | Osram SOLERIQ S 19       |
| Start Time         | Instant                  |
| Driver             | Stand Alone (included)   |
| Operating Position | Swiveling Type           |
| Dimming            | Triac Dimming            |
| Construction       | Track                    |
| Mounting Type      | Track Light Structure    |
| Heads              | Single Head              |
| Finish             | White                    |
| Length             | 4-5/8"                   |
| Height             | 7-5/8"                   |
| Diameter           | 3-1/2"                   |
| Cut Out            | 7-3/8"                   |
| Width (W)          | 7-3/8"                   |
| Application Area   | Indoor Applications      |

7.04

10.15

Bolide is a technologically advanced LED track light with incorporated electronic gear and chip on board. It also has a high-quality reflector with three different beam spreads. Moreover, the lamp housing of die-cast aluminum for optimal cooling allows the fixture to last longer than its traditional counterparts.