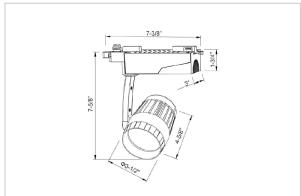

## Product Code: IK-RBOLIDETL-30W-40K-WH-90C-60D

| Voltage            | 100 - 277 V AC, 50-60 Hz |
|--------------------|--------------------------|
| Lumen Output       | 3013.46lm                |
| Power              | 30W                      |
| Efficacy           | 140lm/w                  |
| CCT                | 4000K                    |
| CRI                | >90                      |
| Beam Angle         | 60°                      |
| Light Distribution | Wide flood               |
| LED Type           | COB                      |
| LED Light Source   | Osram SOLERIQ S 19       |
| Start Time         | Instant                  |
| Driver             | Stand Alone (included)   |
| Operating Position | Swiveling Type           |
| Dimming            | Triac Dimming            |
| Construction       | Track                    |
| Mounting Type      | Track Light Structure    |
| Heads              | Single Head              |
| Finish             | White                    |
| Length             | 4-5/8"                   |
| Height             | 7-5/8"                   |
| Diameter           | 3-1/2"                   |
| Cut Out            | 7-3/8"                   |
| Width (W)          | 7-3/8"                   |
| Application Area   | Indoor Applications      |