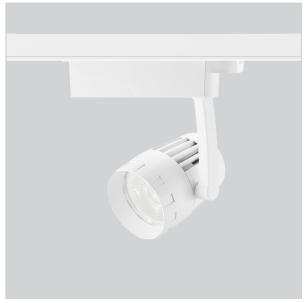

## **Bolide Track Lights**

ITEM SKU#: 662187490113

## Product Code: IK-RBOLIDETL-30W-30K-WH-90C-38D

| Voltage            | 100 - 277 V AC, 50-60 Hz |
|--------------------|--------------------------|
| Lumen Output       | 2713.3lm                 |
| Power              | 30W                      |
| Efficacy           | 140lm/w                  |
| ССТ                | 3000K                    |
| CRI                | >90                      |
| Beam Angle         | 38°                      |
| Light Distribution | Flood                    |
| LED Type           | COB                      |
| LED Light Source   | Osram SOLERIQ S 19       |
| Start Time         | Instant                  |
| Driver             | Stand Alone (included)   |
| Operating Position | Swiveling Type           |
| Dimming            | Triac Dimming            |
| Construction       | Track                    |
| Mounting Type      | Track Light Structure    |
| Heads              | Single Head              |
| Finish             | White                    |
| Length             | 4-5/8"                   |
| Height             | 7-5/8"                   |
| Diameter           | 3-1/2"                   |
| Cut Out            | 7-3/8"                   |
| Width (W)          | 7-3/8"                   |
| Application Area   | Indoor Applications      |

## Beam Spread (Options) Spot Wide Flood 7 ft ft 3.0 0.72 3.0 1.41 3.0 2.03 3.0 3.15 9.0 2.15 9.0 4.22 9.0 6.09 9.0 9.45 15.0 3.58 15.0 7.04 15.0 10.15 15.0

Bolide is a technologically advanced LED track light with incorporated electronic gear and chip on board. It also has a high-quality reflector with three different beam spreads. Moreover, the lamp housing of die-cast aluminum for optimal cooling allows the fixture to last longer than its traditional counterparts.