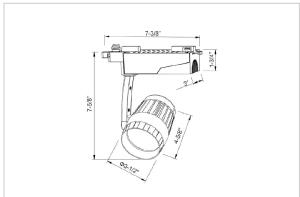

## Product Code: IK-RBOLIDETL-30W-30K-WH-90C-38D

| Voltage            | 100 - 277 V AC, 50-60 Hz |
|--------------------|--------------------------|
| Lumen Output       | 2713.3lm                 |
| Power              | 30W                      |
| Efficacy           | 140lm/w                  |
| ССТ                | 3000K                    |
| CRI                | >90                      |
| Beam Angle         | 38°                      |
| Light Distribution | Flood                    |
| LED Type           | COB                      |
| LED Light Source   | Osram SOLERIQ S 19       |
| Start Time         | Instant                  |
| Driver             | Stand Alone (included)   |
| Operating Position | Swiveling Type           |
| Dimming            | Triac Dimming            |
| Construction       | Track                    |
| Mounting Type      | Track Light Structure    |
| Heads              | Single Head              |
| Finish             | White                    |
| Length             | 4-5/8"                   |
| Height             | 7-5/8"                   |
| Diameter           | 3-1/2"                   |
| Cut Out            | 7-3/8"                   |
| Width (W)          | 7-3/8"                   |
| Application Area   | Indoor Applications      |