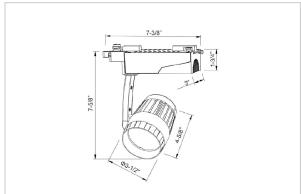

## Product Code: IK-RBOLIDETL-30W-30K-BL-90C-60D

| Voltage                                           | 100 - 277 V AC, 50-60 Hz                                     |
|---------------------------------------------------|--------------------------------------------------------------|
| Lumen Output                                      | 2733.3lm                                                     |
| Power                                             | 30W                                                          |
| Efficacy                                          | 140lm/w                                                      |
| ССТ                                               | 3000K                                                        |
| CRI                                               | >90                                                          |
| Beam Angle                                        | 60°                                                          |
| Light Distribution                                | Wide flood                                                   |
| LED Type                                          | COB                                                          |
| LED Light Source                                  | Osram SOLERIQ S 19                                           |
| Start Time                                        | Instant                                                      |
| Driver                                            | Stand Alone (included)                                       |
| Operating Position                                | Swiveling Type                                               |
| Dimming                                           | Triac Dimming                                                |
|                                                   |                                                              |
| Construction                                      | Track                                                        |
| Construction  Mounting Type                       | Track Track Light Structure                                  |
|                                                   |                                                              |
| Mounting Type                                     | Track Light Structure                                        |
| Mounting Type Heads                               | Track Light Structure Single Head                            |
| Mounting Type Heads Finish                        | Track Light Structure Single Head Black                      |
| Mounting Type Heads Finish Length                 | Track Light Structure Single Head Black 4-5/8"               |
| Mounting Type Heads Finish Length Height          | Track Light Structure Single Head Black 4-5/8" 7-5/8"        |
| Mounting Type Heads Finish Length Height Diameter | Track Light Structure Single Head Black 4-5/8" 7-5/8" 3-1/2" |