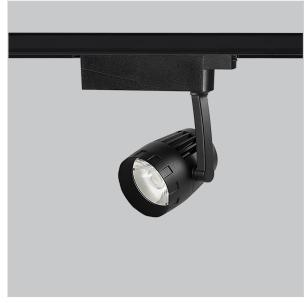

## **Bolide Track Lights**

ITEM SKU#: 662187489971

Bolide is a technologically advanced LED track light with incorporated electronic gear and chip on board. It also has a high-quality reflector with three different beam spreads. Moreover, the lamp housing of die-cast aluminum for optimal cooling allows the fixture to last longer than its traditional counterparts.