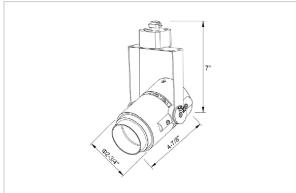

## Product Code: IK-RALEMTL-30W-30K-WH-90C-60D

| Voltage            | 100 - 277 V AC, 50-60 Hz |
|--------------------|--------------------------|
| Lumen Output       | 2733.3lm                 |
| Power              | 30W                      |
| Efficacy           | 140lm/w                  |
| ССТ                | 3000K                    |
| CRI                | >90                      |
| Beam Angle         | 60°                      |
| Light Distribution | Wide flood               |
| LED Type           | СОВ                      |
| LED Light Source   | Bridgelux V13            |
| Start Time         | Instant                  |
| Driver             | IK-LKAD029DC-05242       |
| Operating Position | Swiveling Type           |
| Dimming            | 0-10V                    |
| Construction       | Track                    |
| Mounting Type      | Track Light Structure    |
| Heads              | Single Head              |
| Body Material      | Aluminium Die cast       |
| Finish             | White                    |
| Length             | 5-1/2"                   |
| Height             | 7-3/4"                   |
| Diameter           | 3-1/2"                   |
| Application Area   | Indoor Applications      |
|                    |                          |