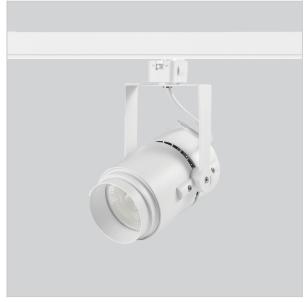

## Alem Track Lights

ITEM SKU#: 662187489742

## Product Code: IK-RALEMTL-30W-30K-WH-90C-60D

| Voltage            | 100 - 277 V AC, 50-60 Hz |
|--------------------|--------------------------|
| Lumen Output       | 2733.3lm                 |
| Power              | 30W                      |
| Efficacy           | 140lm/w                  |
| ССТ                | 3000K                    |
| CRI                | >90                      |
| Beam Angle         | 60°                      |
| Light Distribution | Wide flood               |
| LED Type           | СОВ                      |
| LED Light Source   | Bridgelux V13            |
| Start Time         | Instant                  |
| Driver             | IK-LKAD029DC-05242       |
| Operating Position | Swiveling Type           |
| Dimming            | 0-10V                    |
| Construction       | Track                    |
| Mounting Type      | Track Light Structure    |
| Heads              | Single Head              |
| Body Material      | Aluminium Die cast       |
| Finish             | White                    |
| Length             | 5-1/2"                   |
| Height             | 7-3/4"                   |
| Diameter           | 3-1/2"                   |
| Application Area   | Indoor Applications      |
|                    |                          |

Alem is a technologically advanced LED track light with incorporated electronic gear and chip on board.It also has a high-quality reflector with three different beam spreads. Moreover, the lamp housing of die-cast aluminium for optimal cooling allows the fixture to last longer than its traditional counterparts.