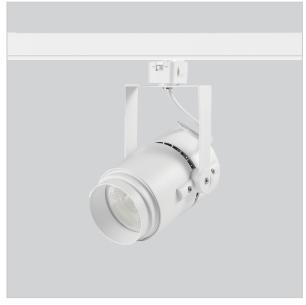

## Alem Track Lights

ITEM SKU#: 662187489711

## Product Code: IK-RALEMTL-30W-40K-WH-90C-38D

| Voltage            | 100 - 277 V AC, 50-60 Hz |
|--------------------|--------------------------|
| Lumen Output       | 2848.96lm                |
| Power              | 30W                      |
| Efficacy           | 140lm/w                  |
| ССТ                | 4000K                    |
| CRI                | >90                      |
| Beam Angle         | 38°                      |
| Light Distribution | Flood                    |
| LED Type           | COB                      |
| LED Light Source   | Bridgelux V13            |
| Start Time         | Instant                  |
| Driver             | IK-LKAD029DC-05242       |
| Operating Position | Swiveling Type           |
| Dimming            | 0-10V                    |
| Construction       | Track                    |
| Mounting Type      | Track Light Structure    |
| Heads              | Single Head              |
| Body Material      | Aluminium Die cast       |
| Finish             | White                    |
| Length             | 5-1/2"                   |
| Height             | 7-3/4"                   |
| Diameter           | 3-1/2"                   |
| Application Area   | Indoor Applications      |
|                    |                          |

Alem is a technologically advanced LED track light with incorporated electronic gear and chip on board.It also has a high-quality reflector with three different beam spreads. Moreover, the lamp housing of die-cast aluminium for optimal cooling allows the fixture to last longer than its traditional counterparts.