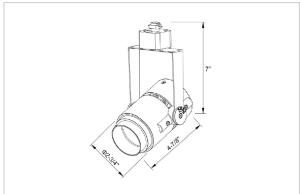

## Product Code: IK-RALEMTL-30W-40K-WH-90C-38D

| Voltage            | 100 - 277 V AC, 50-60 Hz |
|--------------------|--------------------------|
| Lumen Output       | 2848.96lm                |
| Power              | 30W                      |
| Efficacy           | 140lm/w                  |
| ССТ                | 4000K                    |
| CRI                | >90                      |
| Beam Angle         | 38°                      |
| Light Distribution | Flood                    |
| LED Type           | COB                      |
| LED Light Source   | Bridgelux V13            |
| Start Time         | Instant                  |
| Driver             | IK-LKAD029DC-05242       |
| Operating Position | Swiveling Type           |
| Dimming            | 0-10V                    |
| Construction       | Track                    |
| Mounting Type      | Track Light Structure    |
| Heads              | Single Head              |
| Body Material      | Aluminium Die cast       |
| Finish             | White                    |
| Length             | 5-1/2"                   |
| Height             | 7-3/4"                   |
| Diameter           | 3-1/2"                   |
| Application Area   | Indoor Applications      |
|                    |                          |