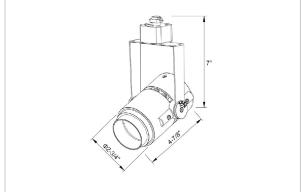

## Product Code: IK-RALEMTL-30W-30K-WH-90C-24D

| Voltage            | 100 - 277 V AC, 50-60 Hz |
|--------------------|--------------------------|
| Lumen Output       | 2711.1lm                 |
| Power              | 30W                      |
| Efficacy           | 140lm/w                  |
| ССТ                | 3000K                    |
| CRI                | >90                      |
| Beam Angle         | 24°                      |
| Light Distribution | Medium                   |
| LED Type           | COB                      |
| LED Light Source   | Bridgelux V13            |
| Start Time         | Instant                  |
| Driver             | IK-LKAD029DC-05242       |
| Operating Position | Swiveling Type           |
| Dimming            | 0-10V                    |
| Construction       | Track                    |
| Mounting Type      | Track Light Structure    |
| Heads              | Single Head              |
| Body Material      | Aluminium Die cast       |
| Finish             | White                    |
| Length             | 5-1/2"                   |
| Height             | 7-3/4"                   |
| Diameter           | 3-1/2"                   |
| Application Area   | Indoor Applications      |
|                    |                          |