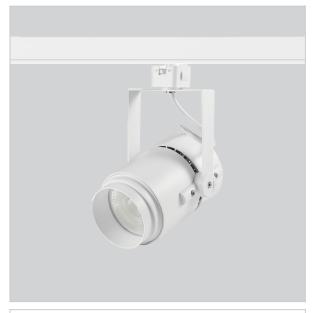

## Product Code: IK-RALEMTL-30W-30K-WH-90C-24D

| Voltage            | 100 - 277 V AC, 50-60 Hz |
|--------------------|--------------------------|
| Lumen Output       | 2711.1lm                 |
| Power              | 30W                      |
| Efficacy           | 140lm/w                  |
| ССТ                | 3000K                    |
| CRI                | >90                      |
| Beam Angle         | 24°                      |
| Light Distribution | Medium                   |
| LED Type           | COB                      |
| LED Light Source   | Bridgelux V13            |
| Start Time         | Instant                  |
| Driver             | IK-LKAD029DC-05242       |
| Operating Position | Swiveling Type           |
| Dimming            | 0-10V                    |
| Construction       | Track                    |
| Mounting Type      | Track Light Structure    |
| Heads              | Single Head              |
| Body Material      | Aluminium Die cast       |
| Finish             | White                    |
| Length             | 5-1/2"                   |
| Height             | 7-3/4"                   |
| Diameter           | 3-1/2"                   |
| Application Area   | Indoor Applications      |
|                    |                          |

Alem is a technologically advanced LED track light with incorporated electronic gear and chip on board.it also has a high-quality reflector with three different beam spreads. Moreover, the lamp housing of die-cast aluminium for optimal cooling allows the fixture to last longer than its traditional counterparts.