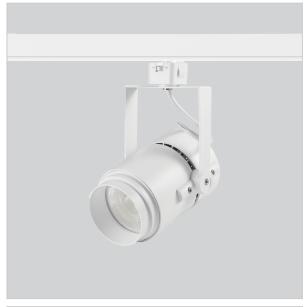

## Alem Track Lights

ITEM SKU#: 662187489612

## Product Code: IK-RALEMTL-30W-27K-WH-90C-15D

| Voltage            | 100 - 277 V AC, 50-60 Hz |  |  |
|--------------------|--------------------------|--|--|
| Lumen Output       | 2579.8lm                 |  |  |
| Power              | 30W                      |  |  |
| Efficacy           | 140lm/w                  |  |  |
| CCT                | 2700K                    |  |  |
| CRI                | >90                      |  |  |
| Beam Angle         | 15°                      |  |  |
| Light Distribution | Spot                     |  |  |
| LED Type           | СОВ                      |  |  |
| LED Light Source   | Bridgelux V13            |  |  |
| Start Time         | Instant                  |  |  |
| Driver             | IK-LKAD029DC-05242       |  |  |
| Operating Position | Swiveling Type           |  |  |
| Dimming            | 0-10V                    |  |  |
| Construction       | Track                    |  |  |
| Mounting Type      | Track Light Structure    |  |  |
| Heads              | Single Head              |  |  |
| Body Material      | Aluminium Die cast       |  |  |
| Finish             | White                    |  |  |
| Length             | 5-1/2"                   |  |  |
| Height             | 7-3/4"                   |  |  |
| Diameter           | 3-1/2"                   |  |  |
| Application Area   | Indoor Applications      |  |  |
|                    |                          |  |  |

Alem is a technologically advanced LED track light with incorporated electronic gear and chip on board.It also has a high-quality reflector with three different beam spreads. Moreover, the lamp housing of die-cast aluminium for optimal cooling allows the fixture to last longer than its traditional counterparts.