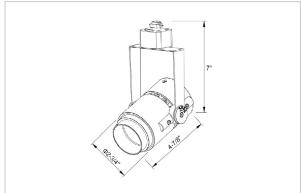

## Product Code: IK-RALEMTL-30W-27K-WH-90C-15D

| Voltage            | 100 - 277 V AC, 50-60 Hz |  |  |
|--------------------|--------------------------|--|--|
| Lumen Output       | 2579.8lm                 |  |  |
| Power              | 30W                      |  |  |
| Efficacy           | 140lm/w                  |  |  |
| CCT                | 2700K                    |  |  |
| CRI                | >90                      |  |  |
| Beam Angle         | 15°                      |  |  |
| Light Distribution | Spot                     |  |  |
| LED Type           | СОВ                      |  |  |
| LED Light Source   | Bridgelux V13            |  |  |
| Start Time         | Instant                  |  |  |
| Driver             | IK-LKAD029DC-05242       |  |  |
| Operating Position | Swiveling Type           |  |  |
| Dimming            | 0-10V                    |  |  |
| Construction       | Track                    |  |  |
| Mounting Type      | Track Light Structure    |  |  |
| Heads              | Single Head              |  |  |
| Body Material      | Aluminium Die cast       |  |  |
| Finish             | White                    |  |  |
| Length             | 5-1/2"                   |  |  |
| Height             | 7-3/4"                   |  |  |
| Diameter           | 3-1/2"                   |  |  |
| Application Area   | Indoor Applications      |  |  |
|                    |                          |  |  |