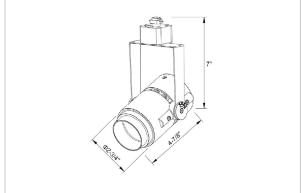

## Product Code: IK-RALEMTL-30W-30K-BL-90C-60D

| Voltage            | 100 - 277 V AC, 50-60 Hz |  |  |
|--------------------|--------------------------|--|--|
| Lumen Output       | 2733.3lm                 |  |  |
| Power              | 30W                      |  |  |
| Efficacy           | 140lm/w                  |  |  |
| ССТ                | 3000K                    |  |  |
| CRI                | >90                      |  |  |
| Beam Angle         | 60°                      |  |  |
| Light Distribution | Wide flood               |  |  |
| LED Type           | СОВ                      |  |  |
| LED Light Source   | Bridgelux V13            |  |  |
| Start Time         | Instant                  |  |  |
| Driver             | IK-LKAD029DC-05242       |  |  |
| Operating Position | Swiveling Type           |  |  |
| Dimming            | 0-10V                    |  |  |
| Construction       | Track                    |  |  |
| Mounting Type      | Track Light Structure    |  |  |
| Heads              | Single Head              |  |  |
| Body Material      | Aluminium Die cast       |  |  |
| Finish             | Black                    |  |  |
| Length             | 5-1/2"                   |  |  |
| Height             | 7-3/4"                   |  |  |
| Diameter           | 3-1/2"                   |  |  |
| Application Area   | Indoor Applications      |  |  |
|                    |                          |  |  |