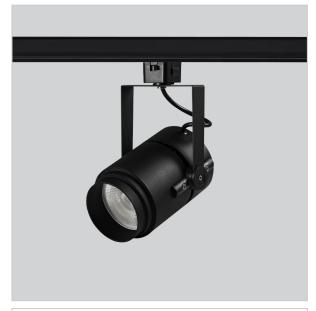

## Alem Track Lights

ITEM SKU#: 662187489377

Alem is a technologically advanced LED track light with incorporated electronic gear and chip on board.it also has a high-quality reflector with three different beam spreads. Moreover, the lamp housing of die-cast aluminium for optimal cooling allows the fixture to last longer than its traditional counterparts.