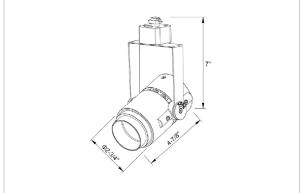

## Product Code: IK-RALEMTL-30W-50K-BL-90C-38D

| Voltage            | 100 - 277 V AC, 50-60 Hz |
|--------------------|--------------------------|
| Lumen Output       | 2991.41lm                |
| Power              | 30W                      |
| Efficacy           | 140lm/w                  |
| ССТ                | 5000K                    |
| CRI                | >90                      |
| Beam Angle         | 38°                      |
| Light Distribution | Flood                    |
| LED Type           | COB                      |
| LED Light Source   | Bridgelux V13            |
| Start Time         | Instant                  |
| Driver             | IK-LKAD029DC-05242       |
| Operating Position | Swiveling Type           |
| Dimming            | 0-10V                    |
| Construction       | Track                    |
| Mounting Type      | Track Light Structure    |
| Heads              | Single Head              |
| Body Material      | Aluminium Die cast       |
| Finish             | Black                    |
| Length             | 5-1/2"                   |
| Height             | 7-3/4"                   |
| Diameter           | 3-1/2"                   |
| Application Area   | Indoor Applications      |
|                    |                          |