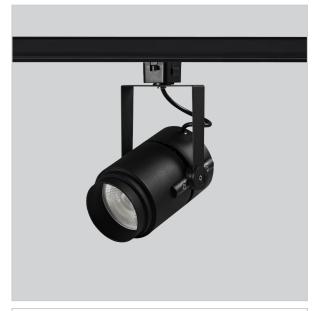

## Alem Track Lights

ITEM SKU#: 662187489353

## Product Code: IK-RALEMTL-30W-50K-BL-90C-38D

| Voltage            | 100 - 277 V AC, 50-60 Hz |
|--------------------|--------------------------|
| Lumen Output       | 2991.41lm                |
| Power              | 30W                      |
| Efficacy           | 140lm/w                  |
| ССТ                | 5000K                    |
| CRI                | >90                      |
| Beam Angle         | 38°                      |
| Light Distribution | Flood                    |
| LED Type           | COB                      |
| LED Light Source   | Bridgelux V13            |
| Start Time         | Instant                  |
| Driver             | IK-LKAD029DC-05242       |
| Operating Position | Swiveling Type           |
| Dimming            | 0-10V                    |
| Construction       | Track                    |
| Mounting Type      | Track Light Structure    |
| Heads              | Single Head              |
| Body Material      | Aluminium Die cast       |
| Finish             | Black                    |
| Length             | 5-1/2"                   |
| Height             | 7-3/4"                   |
| Diameter           | 3-1/2"                   |
| Application Area   | Indoor Applications      |
|                    |                          |

Alem is a technologically advanced LED track light with incorporated electronic gear and chip on board.It also has a high-quality reflector with three different beam spreads. Moreover, the lamp housing of die-cast aluminium for optimal cooling allows the fixture to last longer than its traditional counterparts.