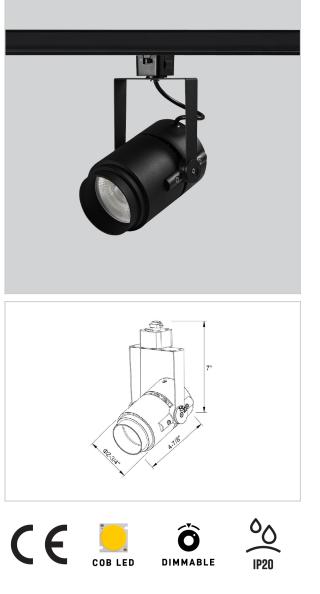

Alem Track Lights

ITEM SKU#: 662187489346

## Product Code : IK-RALEMTL-30W-40K-BL-90C-38D

| Voltage            | 100 - 277 V AC, 50-60 Hz |
|--------------------|--------------------------|
| Lumen Output       | 2848.96lm                |
| Power              | 30W                      |
| Efficacy           | 140lm/w                  |
| ССТ                | 4000K                    |
| CRI                | >90                      |
| Beam Angle         | 38°                      |
| Light Distribution | Flood                    |
| LED Type           | СОВ                      |
| LED Light Source   | Bridgelux V13            |
| Start Time         | Instant                  |
| Driver             | IK-LKAD029DC-05242       |
| Operating Position | Swiveling Type           |
| Dimming            | 0-10V                    |
| Construction       | Track                    |
| Mounting Type      | Track Light Structure    |
| Heads              | Single Head              |
| Body Material      | Aluminium Die cast       |
| Finish             | Black                    |
| Length             | 5-1/2"                   |
| Height             | 7-3/4"                   |
| Diameter           | 3-1/2"                   |
| Application Area   | Indoor Applications      |
|                    |                          |

Alem is a technologically advanced LED track light with incorporated electronic gear and chip on board.It also has a high-quality reflector with three different beam spreads. Moreover, the lamp housing of die-cast aluminium for optimal cooling allows the fixture to last longer than its traditional counterparts.