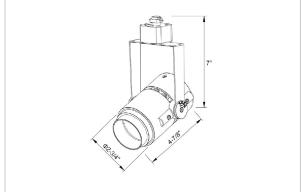

## Product Code: IK-RALEMTL-30W-30K-BL-90C-38D

| Voltage            | 100 - 277 V AC, 50-60 Hz |
|--------------------|--------------------------|
| Lumen Output       | 2713.3lm                 |
| Power              | 30W                      |
| Efficacy           | 140lm/w                  |
| CCT                | 3000K                    |
| CRI                | >90                      |
| Beam Angle         | 38°                      |
| Light Distribution | Flood                    |
| LED Type           | COB                      |
| LED Light Source   | Bridgelux V13            |
| Start Time         | Instant                  |
| Driver             | IK-LKAD029DC-05242       |
| Operating Position | Swiveling Type           |
| Dimming            | 0-10V                    |
| Construction       | Track                    |
| Mounting Type      | Track Light Structure    |
| Heads              | Single Head              |
| Body Material      | Aluminium Die cast       |
| Finish             | Black                    |
| Length             | 5-1/2"                   |
| Height             | 7-3/4"                   |
| Diameter           | 3-1/2"                   |
| Application Area   | Indoor Applications      |
|                    |                          |