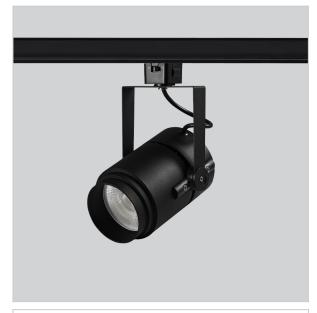

## Alem Track Lights

ITEM SKU#: 662187489339

## Product Code: IK-RALEMTL-30W-30K-BL-90C-38D

| Voltage            | 100 - 277 V AC, 50-60 Hz |
|--------------------|--------------------------|
| Lumen Output       | 2713.3lm                 |
| Power              | 30W                      |
| Efficacy           | 140lm/w                  |
| CCT                | 3000K                    |
| CRI                | >90                      |
| Beam Angle         | 38°                      |
| Light Distribution | Flood                    |
| LED Type           | COB                      |
| LED Light Source   | Bridgelux V13            |
| Start Time         | Instant                  |
| Driver             | IK-LKAD029DC-05242       |
| Operating Position | Swiveling Type           |
| Dimming            | 0-10V                    |
| Construction       | Track                    |
| Mounting Type      | Track Light Structure    |
| Heads              | Single Head              |
| Body Material      | Aluminium Die cast       |
| Finish             | Black                    |
| Length             | 5-1/2"                   |
| Height             | 7-3/4"                   |
| Diameter           | 3-1/2"                   |
| Application Area   | Indoor Applications      |
|                    |                          |

Alem is a technologically advanced LED track light with incorporated electronic gear and chip on board.It also has a high-quality reflector with three different beam spreads. Moreover, the lamp housing of die-cast aluminium for optimal cooling allows the fixture to last longer than its traditional counterparts.